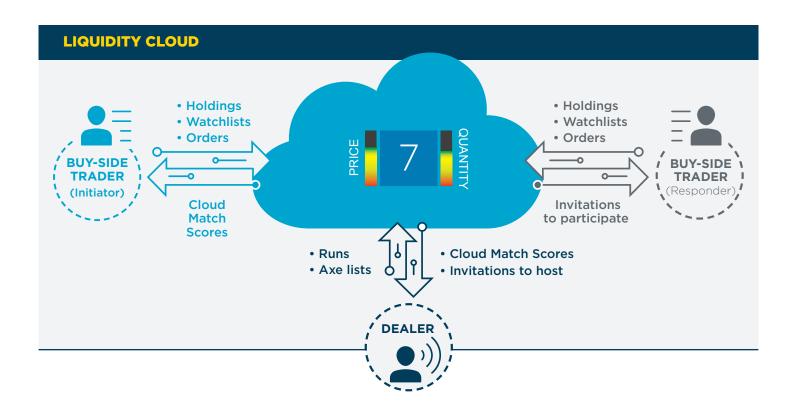

#### **BENEFIT FROM A LIQUIDITY CALCULATOR**

Adjust price and size to gauge contra interest.

#### SEE THE SCORE AND KNOW WHEN TO ACT

Understand your likelihood of execution.